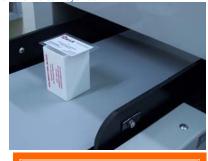

#### Step 1 Place the test card onto the conveyor belt to test A1, A2 and A3. Note: Calibration block is not required.

#### Step 2

Place the test card onto the calibration block (see picture below) then onto the conveyor belt to test A4, A5 and A6.

Note: test card is positioned about 6cm above the conveyor belt

DO NOT continue if ANY point not detected.

### Step 3

Place the test card onto the calibration block (see picture below) then onto the conveyor belt to test A7, A8 and A9. Note: test card is positioned about 9cm above the conveyor belt.

In case any point (e.g. A6) not detected, re-test the failed point(s).