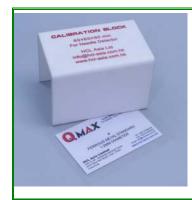

## Tools for 9-point test

1. Test card 1.2mm\* or 1.0mm\* diameter ferrous metal standard dependent on buyer's requirement

2. Calibration block 60 x 60 x 90 mm

8-hour shift

Note: Place the test card to the corresponding position by using the calibration block (see picture on the right) to test the machine sensitivity.

#### Step 2

Place the test card onto the calibration block (see picture below) then onto the conveyor belt to test A4, A5 and A6.

Note: test card is positioned about 6cm above the conveyor belt

DO NOT continue if ANY point not detected.

### Step 3

Place the test card onto the calibration block (see picture below) then onto the conveyor belt to test A7, A8 and A9. Note: test card is positioned about 9cm above the conveyor belt.

In case any point (e.g. A6) not detected, re-test the failed point(s).