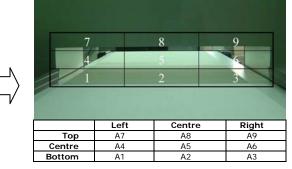

## Tools for 9-point test

1. Test card 1.2mm\* or 1.0mm\* diameter ferrous metal standard dependent on buyer's requirement

2. Calibration block 60 x 60 x 90 mm

8-hour shift

Note: Place the test card to the corresponding position by using the calibration block (see picture on the right) to test the machine sensitivity.

#### Step 1 Place the test card onto the conveyor belt to test A1, A2 and A3. Note: Calibration block is not required.

#### Step 2

Place the test card onto the calibration block (see picture below) then onto the conveyor belt to test A4, A5 and A6.

Note: test card is positioned about 6cm above the conveyor belt

DO NOT continue if ANY point not detected.

|        | Left | Centre | Right |  |  |
|--------|------|--------|-------|--|--|
| Тор    | A7 🗸 | А8 🗸   | A9 🗸  |  |  |
| Centre | A4 🗸 | А5 🗸   | A6 🗶  |  |  |
| Bottom | A1 🗸 | A2 🗸   | АЗ 🗸  |  |  |
|        |      |        |       |  |  |

### Step 3

Place the test card onto the calibration block (see picture below) then onto the conveyor belt to test A7, A8 and A9. Note: test card is positioned about 9cm above the conveyor belt.

In case any point (e.g. A6) not detected, re-test the failed point(s).