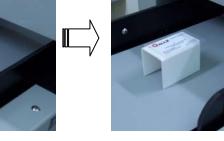

#### Step 2

Place the test card onto the calibration block (see picture below) then onto the conveyor belt to test A4, A5 and A6.

Note: test card is positioned about 6cm above the conveyor belt

DO NOT continue if ANY point not detected.

### Step 3

Place the test card onto the calibration block (see picture below) then onto the conveyor belt to test A7, A8 and A9. Note: test card is positioned about 9cm above the conveyor belt.

In case any point (e.g. A6) not detected, re-test the failed point(s).