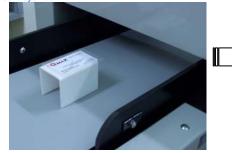

#### Step 1 Place the test card onto the conveyor belt to test A1, A2 and A3. Note: Calibration block is not required.

#### Step 2

Place the test card onto the calibration block (see picture below) then onto the conveyor belt to test A4, A5 and A6.

Note: test card is positioned about 6cm above the conveyor belt

DO NOT continue if ANY point not detected.